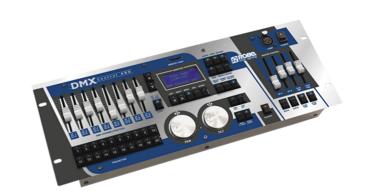

# DMX Control 480™

The DMX Control 480 controls up to 20 projectors with a maximum of 24 DMX channels each. The range of 750 scenes, 255 programs with 50 scenes each and 100 records with 50 program combinations offers an incredible flexibility when creating shows. The timing function in each program enables precise control and coordination with the music. The DMX Control 480 enables also the remote configuration of some Robe projectors. 32MB Multi Media Card allows saving created shows. The DMX Control 480 is suitable for all range of CT, LT and AT series (only fixtures with 24 DMX channels maximum).

#### **Control and programming**

- Realtime control of Moving heads and Scanners
- Total 480 channels, 2 DMX Outputs
- Control 20 projectors up to 24 channels each
- 20 Fixture Groups
- 750 Programmable Scenes
- 255 Programs with max. 50 steps
- 100 Records with max. 50 steps
- 20 Programmable Chasers with adjustable speed
- 100 Projectors in Library (50 Projectors are user definable)
- 16 bit precision control of PAN and TILT movement
- LCD backlight display with adjustable contrast and backlight
- Sliders for direct control of light intensity during running scenes, programs and records
- Parallel running 2 scenes, programs and records
- Continually adjustable Step time and Fade time
- Macro functions Color and Gobo values can be assigned to the buttons
- User definable system default settings
- 2 encoder Wheels for smooth control of PAN and TILT movement
- Microphone music control facility
- Remote configuration, control and programming of projectors
- Security Code protection
- Desk Lamp socket
- 32 MB Multi Media Card which allows saving recorded scenes, programs and records. MM Card contains 60 banks, possibility to save 750x60 scenes, 255x60 programs, 100x60 records