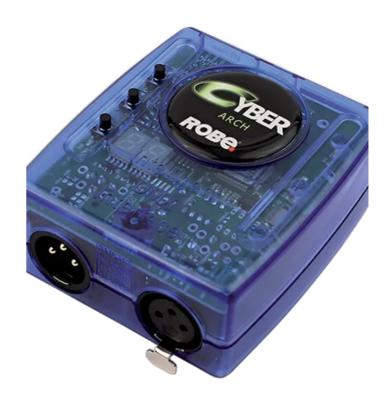

## **Cyber Arch**™

Second generation of the Cyber Control software contains many new and improved features and functions, including support for both 32/64-bit computer versions, new Easy Stand Alone PRO software and newly designed hardware interfaces with more XLR connectors, SD Card data storage, real time clock and others.

Cyber Arch is using a new USB-DMX interface with one 512 DMX-out channel. Designed especially for architectural installations, it allows easy control of lighting within a variety of places such as homes, hotels, restaurants, fountains, gardens, and many more.

## **Main features**

- 512 standalone DMX channels
- 1024 live DMX channels
- Port triggering
- Time triggering with daylight saving and sunset/sunrise functions
- Configurable DMX signal
- Replaceable battery
- Supported software: Easy Stand Alone