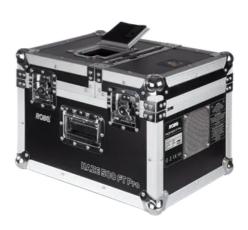

## HAZE 500 FT Pro™

ROBE proudly unveils its latest Hazer - the HAZE 500 FT PRO $^{\text{TM}}$  - to the entertainment industry with great enthusiasm.

This groundbreaking product is the result of extensive R'n'D in the field of haze machines, and has been developed following many years of experience and hard work. The performance of HAZE 500FT PRO™ is therefore second to none. It works spectacularly with laser beams and lighting effects to bring the best atmospheres to all events. HAZE 500 FT PRO™ is definitely the best choice for selective stage designers, performers, and audiences. Finally, the extraordinary low haze liquid consumption rate makes HAZE 500 FT PRO™ energy-efficient and environmentally-friendly.

## **Description**

- Power: AC 230 V/AC 240 V, 50Hz or AC 100 V/AC 120 V/60 Hz optionally
- Output: 85 m3/min (3,000 cu.ft./min.)
- Fluid Consumption Rate: 24 hrs/l
- Fluid Tank Capacity: 2.5 liters
- LCD Timer Panel Controller Included
- Compact Flight Case Included
- Air Pressure: 30 Psi
- Weight: 31.5 kg
- Dimension (mm): L 490 x W 351 x H 338
- Liquids Used: Professional Haze
- On-board 5-pin DMX