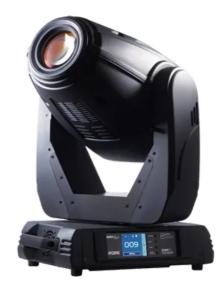

## **ROBIN® 300 Plasma Spot**

The amazing ROBIN<sup>®</sup> 300 Plasma Spot Light is the first in a unique and new era of plasma lamp based fixtures from Robe.

Robin 300 Plasma Spot light is the first in a new generation of fixtures we have all been dreaming about! A perfect colour rendering index (CRI = 94), an extremely flat and even light beam (1:1.5) and a lifespan of 10.000 hours – all these fantastic features exist thanks to a brand new light source – the plasma lamp, which is now being introduced to the market. Moreover, the new plasma lamp source offers a dimming capability from 20–100% and a semi-hot restrike function (less than 120 sec. for full lamp brightness after shutting off).