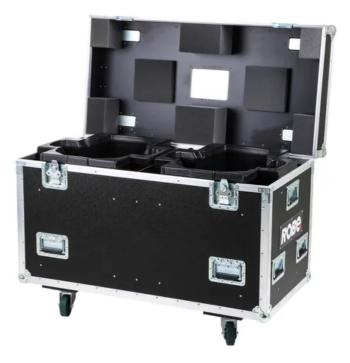

## **Dual Top Loader Case iPointe®**

This Dual Top Loader Case provides full protection two units of iPointe<sup>®</sup>. It was built to endure the rigors of the touring and rental market. The case is manufactured from highquality, water repellent 9 mm thick plywood. The features include durable construction, consisting of ball corners, strong metal handles and roller castors on the base to enable easy roll-on and roll-out.