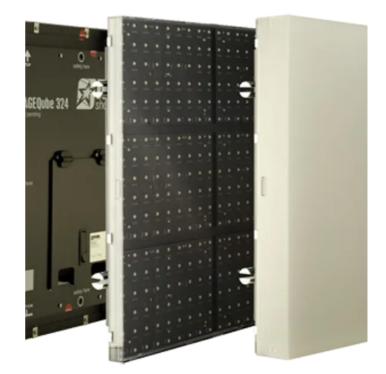

## StageQube 324™

The StageQube 324 is a new-generation LED panel. Designed as a plug & play applications, it doesn't require any external power supply and control boxes. The complete electronic is located in the IP54 housing. Due to its integrated rigging system, even huge systems can be built up very easily. The resolution of StageQube 324 is 18 x 18 px at a size of 80 x 80 cm (pixel pitch 4.44 cm). The StageQube 324 system uses a Video input (VGA) that is connected to the StageQube Server. Using a Robe Media Hub, it can even be controlled via DMX – intuitive control from the lighting desk.