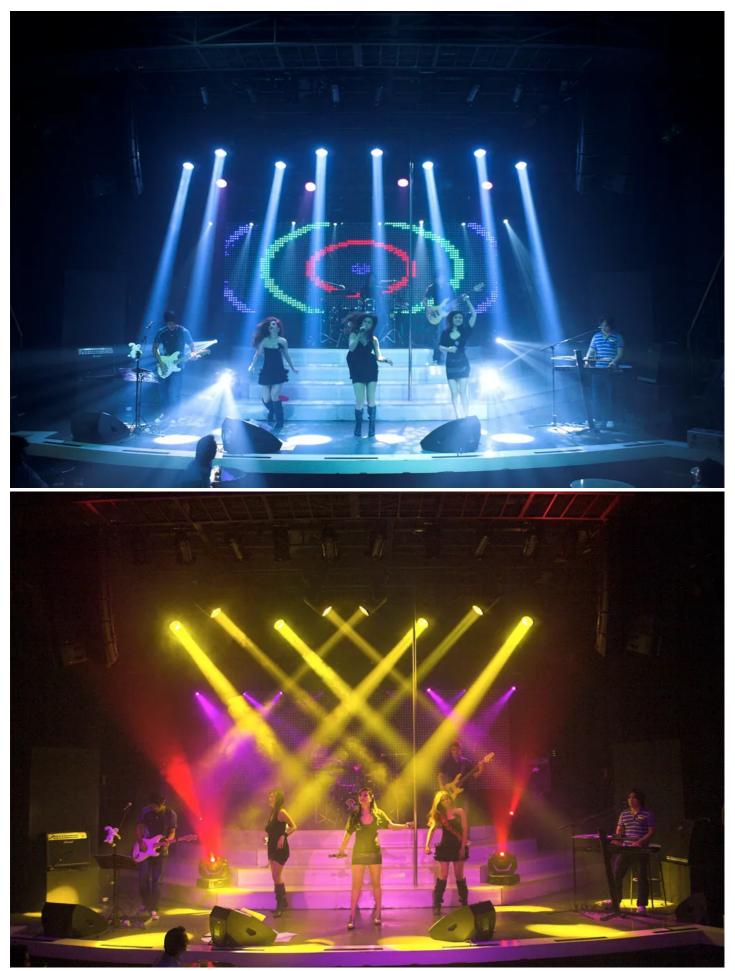

Top 5 is the largest of the 3 clubs, which also has a performance stage for the house band as well as numerous poles around the venue, and a large moving lighting rig above the dancefloor, bringing a touch of retro from the glory days of disco in the 1980s .. which is extremely popular with guests.

Robe & Anolis in Pole Position at Orchard Tower Singapore

In here, Rock was keen to introduce some serious rock 'n' roll lighting effects and so chose 8 of Robe's new ROBIN 300 Beams, which are positioned upstage above the stage. He was totally impressed by the brightness of these, which easily beats the intensity of 575 class fixtures and can be used for some serious beam pattern and searchlight looks in a series of dramatic colours and gobo combinations.

They are rigged so they can also move out and cover the main dancefloor for the DJ sets. Immediately Louis Teo showed Rock the ROBIN 300 Beams, he knew that's what he wanted for the club. They are small, lightweight and consume little power whilst giving out a massive output. "The beams are so bright that we're also finding we need much less smoke when the band are on," says Rock, who declares enthusiastically, "I Love them".