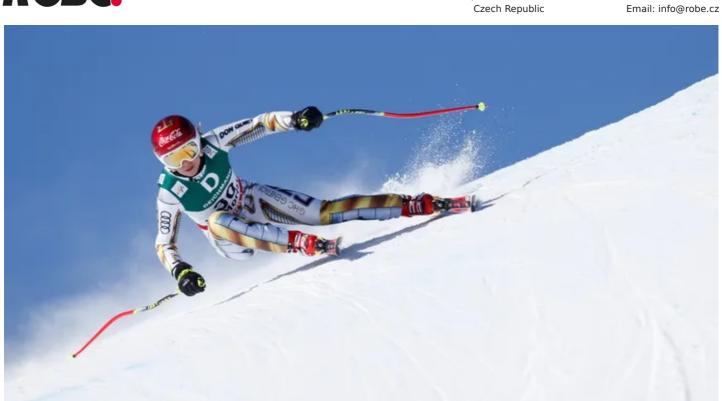

## Ester Ledecká Welcomes New Partner

Parallel giant slalom snowboarding world champion and leading Czech Alpine skier Ester Ledecká will proudly wear the Robe Lighting logo on her ski and snowboard race suits for the upcoming winter season as the lighting technology manufacturer become a main sponsor of the 22-year-old snow sports queen.

Ester is one of the main Czech medal hopes for the upcoming 2018 Winter Olympics in PyeongChang, South Korea.

Robe's marketing manager commented, "As a Czech company, dedicated to supporting the local community and economy, Robe also actively seeks to support talented domestic athletes and artists who share the same energies and vision."